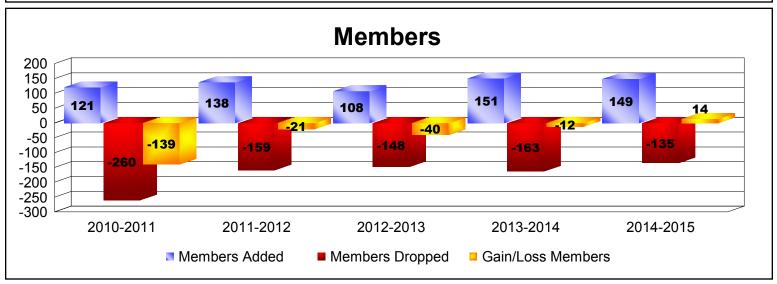

## District 11 A2

-5

| Year               | New<br>Clubs | Dropped<br>Clubs | Gain/<br>Loss<br>Clubs | New<br>Members | Charter<br>Members | Reinstate<br>Members | Transfer<br>Members | Total<br>Member<br>Added | Total<br>Members<br>Dropped | Gain/<br>Loss<br>Members |
|--------------------|--------------|------------------|------------------------|----------------|--------------------|----------------------|---------------------|--------------------------|-----------------------------|--------------------------|
| 2010-2011          | 0            | -5               | -5                     | 106            | 0                  | 5                    | 10                  | 121                      | -260                        | -139                     |
| 2011-2012          | 0            | -1               | -1                     | 107            | 0                  | 6                    | 25                  | 138                      | -159                        | -21                      |
| 2012-2013          | 0            | -1               | -1                     | 93             | 0                  | 5                    | 10                  | 108                      | -148                        | -40                      |
| 2013-2014          | 2            | -1               | 1                      | 86             | 46                 | 7                    | 12                  | 151                      | -163                        | -12                      |
| 2014-2015          | 0            | 0                | 0                      | 131            | 5                  | 7                    | 6                   | 149                      | -135                        | 14                       |
| Average            | 0            | -2               | -1                     | 105            | 10                 | 6                    | 13                  | 133                      | -173                        | -40                      |
| 2                  |              |                  |                        |                | Club               | 13                   |                     |                          |                             |                          |
| 1<br>0<br>-1<br>-2 | 0            | -5               | 0                      | -1             | _01                | -1                   | 2                   | 10                       | 0_0                         |                          |