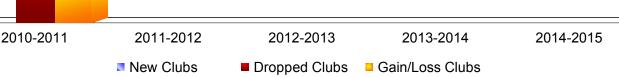

## District 11 A2

-5

| Year               | New<br>Clubs | Dropped<br>Clubs | Gain/<br>Loss<br>Clubs | New<br>Members | Charter<br>Members | Reinstate<br>Members | Transfer<br>Members | Total<br>Member<br>Added | Total<br>Members<br>Dropped | Gain/<br>Loss<br>Members |
|--------------------|--------------|------------------|------------------------|----------------|--------------------|----------------------|---------------------|--------------------------|-----------------------------|--------------------------|
| 2010-2011          | 0            | -5               | -5                     | 106            | 0                  | 5                    | 10                  | 121                      | -260                        | -139                     |
| 2011-2012          | 0            | -1               | -1                     | 107            | 0                  | 6                    | 25                  | 138                      | -159                        | -21                      |
| 2012-2013          | 0            | -1               | -1                     | 93             | 0                  | 5                    | 10                  | 108                      | -148                        | -40                      |
| 2013-2014          | 2            | -1               | 1                      | 86             | 46                 | 7                    | 12                  | 151                      | -163                        | -12                      |
| 2014-2015          | 0            | 0                | 0                      | 131            | 5                  | 7                    | 6                   | 149                      | -135                        | 14                       |
| Average            | 0            | -2               | -1                     | 105            | 10                 | 6                    | 13                  | 133                      | -173                        | -40                      |
| 2                  |              |                  |                        |                | Club               | 13                   |                     |                          |                             |                          |
| 1<br>0<br>-1<br>-2 | 0            | -5               | 0                      | -1             | _01                | -1                   | 2                   | 10                       | 0_0                         |                          |